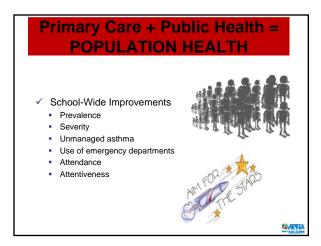

|                                                                                                                                                                 |                                                                                                                                                           |





















## POPULATION HEALTH & EQUITY

"Schools are the only institutions that can reach nearly all youth. They are in a unique position to improve both the education and health status of young people throughout the nation".

(Fisher 2003)

**GARTIA** 

**6**. 1975